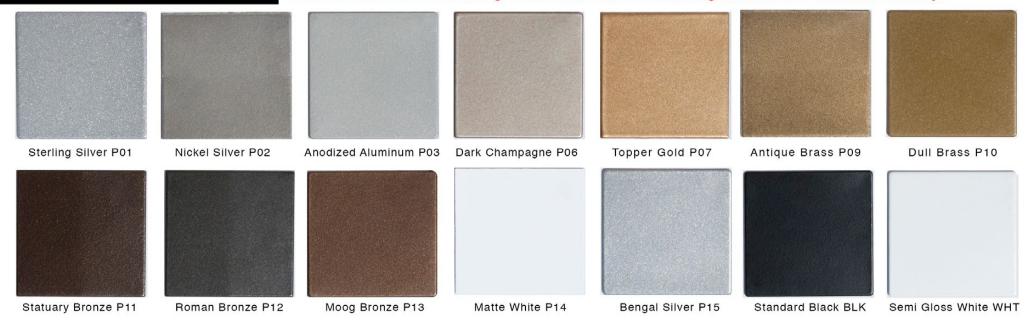

#### Standard Powder Paint Finishes

## **STANDARD FINISHES**

We offer 14 powder coat paint finishes that are included in our quotations of standard product. White paint finishes are the most popular and consequently permit the fastest possible turnaround times; however, all 14 colors are kept in stock and can be provided within our usual lead times.