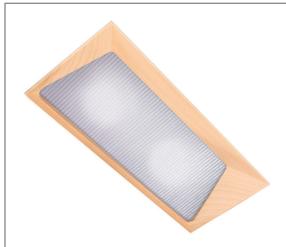

## POINT SOURCE- DOWNLIGHTS / WALLWASH

| POINT SOURCE     | POINT SOURCE |
|------------------|--------------|
| Fixed Downlights | Wallwash     |
| 4000             | 1240         |
| 4001             | 1240-2       |
| 4009             | 1250         |
| 4012             |              |
| 4014             |              |
| 4016             |              |
| 4017             |              |
| 4050             |              |
| 4057             |              |
|                  |              |
|                  |              |
|                  |              |