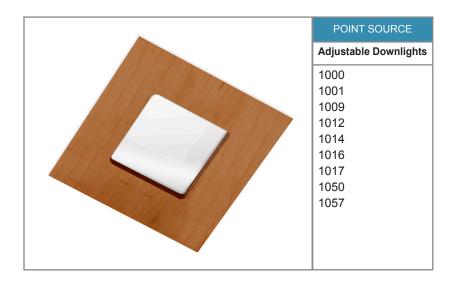

# WOOD TRIMS FOR VARIOUS DOWNLIGHTS





Patent Pending. These specifications subject to change without notice. www.specialtylightingindustries.com

www.specialtylightingindustries.com 1306 Doris Avenue, Ocean, NJ 07712 USA 800.462.7812 732.517.0800 FAX:732.517.0971 03/16



#### Customizable Hardwood trims

- 1) Send us your wood blocks to the proper dimensions
- 2) Select the downlights that you need in wood trim
- 3) SLI will fabricate your wood blocks

#### Do not send

- 1) All softwoods will end up in the trash bin at your cost.
- 2) Hardwoods with knots and cracks
- 3) Hardwoods that are endangered

### POINT SOURCE- ADJUSTABLE DOWNLIGHTS



## POINT SOURCE- DOWNLIGHTS / WALLWASH



| POINT SOURCE     | POINT SOURCE |
|------------------|--------------|
| Fixed Downlights | Wallwash     |
| 4000             | 1240         |
| 4001             | 1240-2       |
| 4009             | 1250         |
| 4012             |              |
| 4014             |              |
| 4016             |              |
| 4017             |              |
| 4050             |              |
| 4057             |              |
|                  |              |
|                  |              |
|                  |              |



Patent Pending. These specifications subject to change without notice.

www.specialtylightingindustries.com 1306 Doris Avenue, Ocean, NJ 07712 USA 800.462.7812 732.517.0800 FAX:732.517.0971 03/16