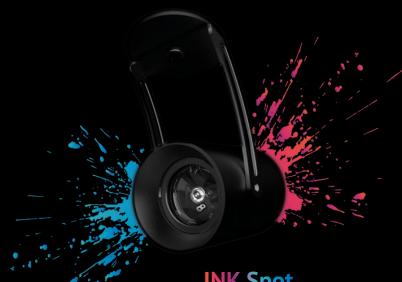

## **INK Spot**

ø2.5"(68mm) fully adjustable, integrated spotlight on a yolk plate; for surface or track mounting.