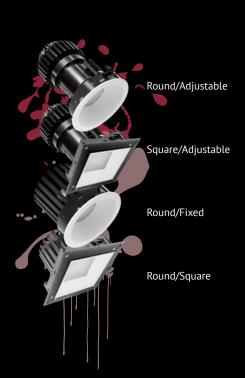

## **GR Series**

4" (100mm) Recessed downlight, standard aperture lens 2" (50mm) with 1.5" (40mm) regress.

# **GRO Series**

4" (100mm) Recessed downlight, wide aperture lens 3" (65mm) with 1"(20mm) regress.

### **GRF Series**

4" (100mm) Recessed downlight, flat aperture lens 2"(50mm) with no regress.