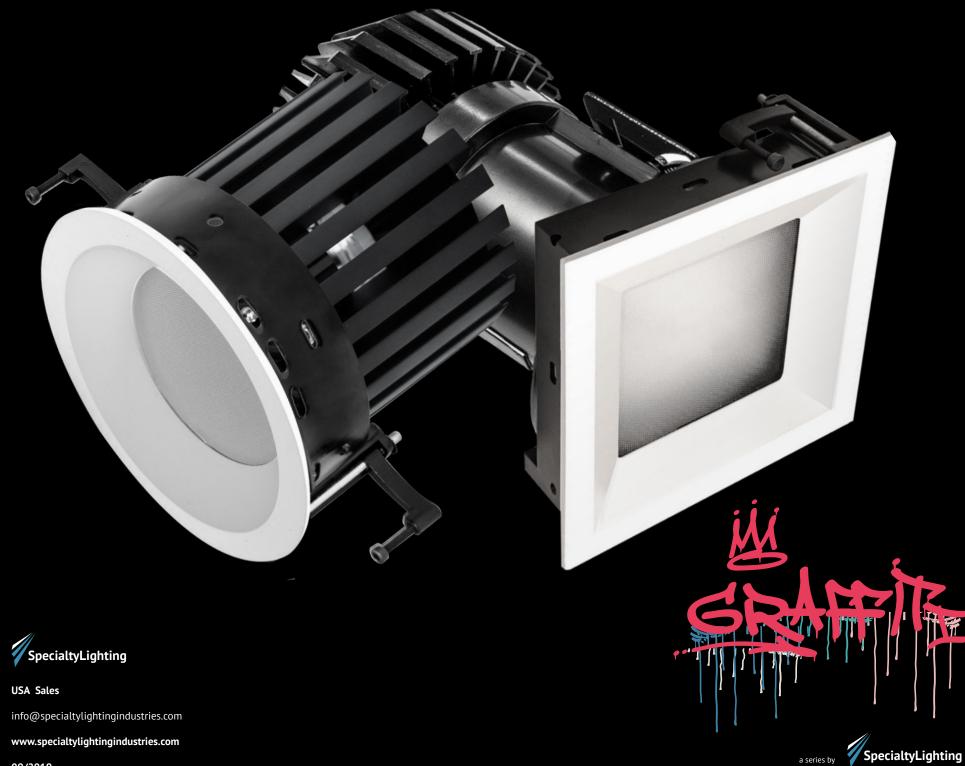

# Recessed Downlights.

## **GR Series**

4" (100mm) Recessed downlight, standard aperture lens 2" (50mm) with 1.5" (40mm) regress.

# **GRO Series**

4" (100mm) Recessed downlight, wide aperture lens 3" (65mm) with 1"(20mm) regress.

## Trimmed and trimless.

Available in trimmed/ plaster with black/white finish. IP20 as standard; IP64 and IP65 shower options available.