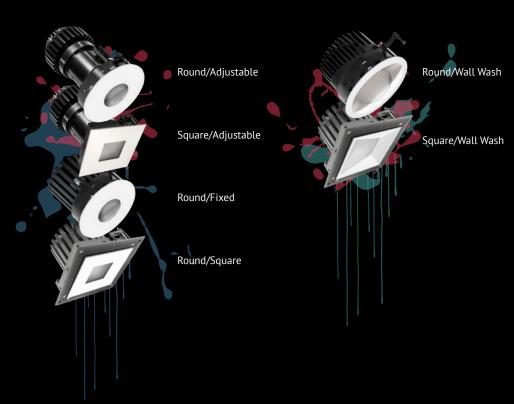

## **GR Series**

4" (100mm) Recessed downlight, standard aperture lens 2" (50mm) with 1.5" (40mm) regress.

# **GRO Series**

4" (100mm) Recessed downlight, wide aperture lens 3" (65mm) with 1"(20mm) regress.

### **GRF Series**

4" (100mm) Recessed downlight, flat aperture lens 2"(50mm) with no regress.

### **GRW Series**

4"(100mm) Recessed downlight, wall wash lens.