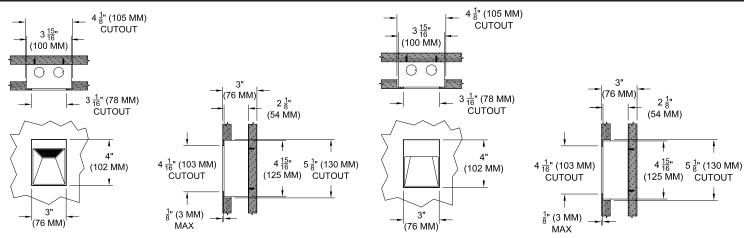

# 2101 / 2102 FH

2101 Flanged Housing

2102 Flanged Housing

# 2101 / 2102 WH

2101 Wood Housing

2102 Wood Housing