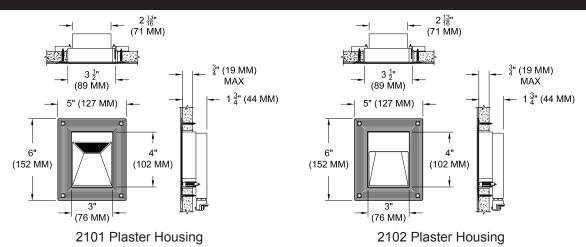

# 2101 / 2102 FH

2101 Flanged Housing

2102 Flanged Housing

# 2101 / 2102 WH

2101 Wood Housing

2102 Wood Housing