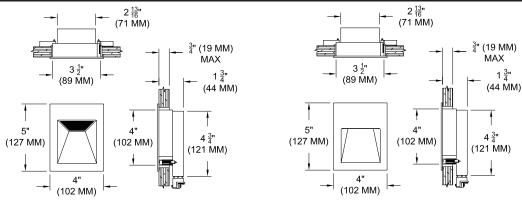

# 2101 / 2102 FH

2101 Flanged Housing

2102 Flanged Housing

# 2101 / 2102 WH

2101 Wood Housing

2102 Wood Housing