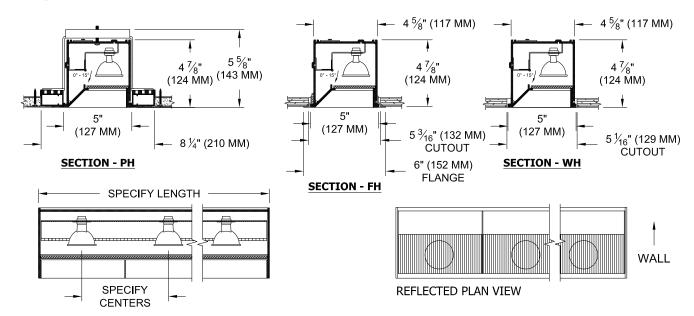

Multi-lamp, low voltage halogen, recessed linear wall washer with nominal 5" (125mm) wide aperture, adjustable socket plate, optional baffle and borosilicate supertex spread lens.

| TYPE:      |  |
|------------|--|
| JOB:       |  |
| SPECIFIER: |  |

## **APPLICATIONS**

Large profile, recessed, intended to wall graze / wash down walls and other flat surfaces by positioning the trim of the fixture housing near the surface to be illuminated.