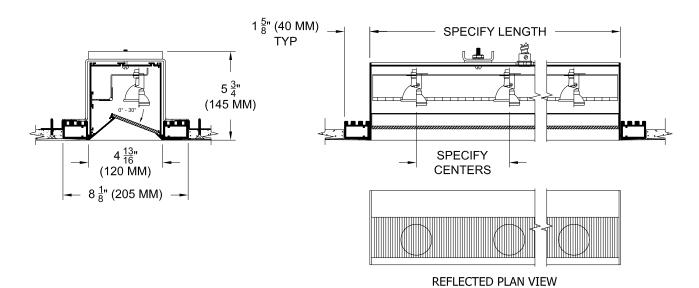

Multi-lamp, low voltage halogen, recessed linear wall washer with nominal 5" (125mm) wide aperture, adjustable socket plate, flangeless trim and borosilicate supertex spread lens.

| TYPE:      |  |  |
|------------|--|--|
| JOB:       |  |  |
| SPECIFIER: |  |  |

## **SPECIFICATIONS**

**HOUSING** - Extruded aluminum housing with utrim plaster frame

**MOUNTING -** Recessed in sheetrock ceiling **ELECTRICAL -** Fixture comes with terminal block for connection to remote transformer. Transformer should be sized for the run length and ordered separately

## **APPLICATIONS**

Small profile wall washer used in ceiling heights up to 16 feet (5m) to smoothly wash vertical surfaces and minimize surface texture