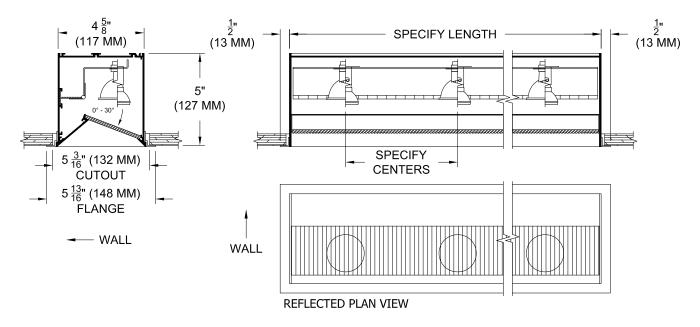

Multi-lamp, low voltage halogen, recessed linear wall washer with nominal 5" (125mm) wide aperture, adjustable socket plate, flanged trim and borosilicate supertex spread lens.

| TYPE:      |  |  |
|------------|--|--|
| JOB:       |  |  |
| SPECIFIER: |  |  |

## **SPECIFICATIONS**

**HOUSING -** Extruded aluminum housing with integral flange

**MOUNTING -** Recessed in architectural ceiling **ELECTRICAL -** Fixture comes with terminal block for connection to remote transformer. Transformer should be sized for the run length and ordered separately

## ORDERING INFORMATION

| HOUSING                                       | LENGTH               | LAMP SPACING                                                            | TRANSFORMER | TRIM FINISH                                                      | APERTURE LENS                            |
|-----------------------------------------------|----------------------|-------------------------------------------------------------------------|-------------|------------------------------------------------------------------|------------------------------------------|
| 815FH                                         |                      |                                                                         |             |                                                                  |                                          |
| Flange Housing ALR =ALR12 Lamp MR = MR16 Lamp | Specify exact length | 4 = 4" (100mm)<br>6 = 6" (150mm)<br>8 = 8" (200mm)<br>or custom spacing | RX = Remote | WHT= White BLK = Black PXX = SLI Color XXXX = RAL # CST = Custom | 82A = Frosted Supertex<br>92A = Supertex |