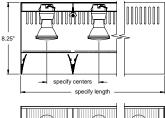

## APPLICATIONS

Large profile, recessed, designed to graze down walls and other flat surfaces by positioning the trim of the fixture housing near the surface to be illuminated.

LAMP - PAR 20, 120v (spot recommended) - by others.

| FIXTURE                                | LAMP CENTERS     | LENGTH               | BAFFLE FINISH                                                                    |
|----------------------------------------|------------------|----------------------|----------------------------------------------------------------------------------|
| #811-PAR20                             |                  |                      |                                                                                  |
| Recessed linear wall<br>grazing system | 6 = 6"<br>8 = 8" | specify exact length | WHT = White<br>BLK = Black<br>XXXX = RAL #<br>CST = Custom<br>(must supply chip) |