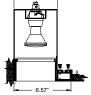

TYPE:

JOB:

SPECIFICATIONS

HOUSING - Precision die-formed, heavy gauge, c.r.s. Welded end plates, no visible seam.

SOCKET - PAR, medium base, porcelain, 600w, 250v.

MOUNTING - Recessed, for installation in GWB/plaster ceilings.

## APPLICATIONS

Large profile, recessed, designed to graze down walls and other flat surfaces by positioning the trim of the fixture housing near the surface to be illuminated.

LAMP - PAR 20, 120v (spot recommended) - by others.

LENS - Supertex borosilicate glass. Others available consult factory.

HOUSING FINISH - Black powder paint on all recessed surfaces.

**BAFFLE FINISH** - RAL colors standard, consult factory for custom finishes.