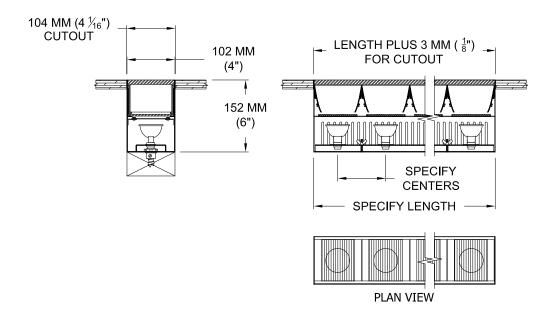

Multi-lamp, low-voltage halogen, recessed linear wall grazer with nominal 4" (100mm) wide aperture, parabolic baffle, flangeless trim, borosilicate supertex spread lens and pyrex walk over lens.

| TYPE:      |  |
|------------|--|
| JOB:       |  |
| SPECIFIER: |  |

## ORDERING INFORMATION

| HOUSING                                        | LENGTH               | LAMP SPACING                                                  | TRANSFORMER | FINISH                                                            | APERTURE LENS  | TOP LENS                               |
|------------------------------------------------|----------------------|---------------------------------------------------------------|-------------|-------------------------------------------------------------------|----------------|----------------------------------------|
| 811IH                                          |                      |                                                               | RX          |                                                                   | 92A            |                                        |
| Inverted Housing ALR = ALR Lamp MR = MR16 Lamp | Specify exact length | <b>100</b> = 100mm<br><b>150</b> = 150mm<br>or custom spacing | RX = Remote | WHT = White BLK = Black PXX = SLI Color XXXX = RAL # CST = Custom | 92A = Supertex | CP = Clear Pyrex<br>FP = Frosted Pyrex |