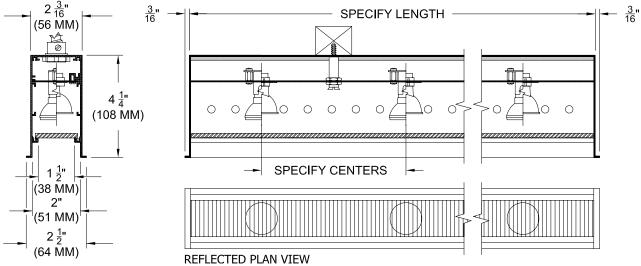

#### **HOUSING**

· Extruded aluminum housing with integral flange

### **MOUNTING**

· Recessed in architectural ceiling

#### SOCKET

- Precision die formed aluminum socket plate
- G4/G6 ceramic socket or nickel plated steel double contact bayonet base with stainless steel spring for optimum contact. High temperature lead wires

# **ORDERING INFORMATION**

| 805-ALRMR-FH                                    | LAMP SPACING                                        | LENGTH                                                   | TRANSFORMER | FINISH                                                          | APERTURE LENS                                                                                         | ACCESSORIES                        |
|-------------------------------------------------|-----------------------------------------------------|----------------------------------------------------------|-------------|-----------------------------------------------------------------|-------------------------------------------------------------------------------------------------------|------------------------------------|
|                                                 |                                                     |                                                          | RX          |                                                                 |                                                                                                       |                                    |
| Flanged Housing MR = MR11 Lamp ALR = ALR12 Lamp | <b>4</b> = 4"<br><b>6</b> = 6"<br>or custom spacing | Specify exact length<br>in increments of<br>12", (300mm) |             | P14 = White BLK=Black PXX = SLI Color XXXX = RAL # CST = Custom | 82A = Frosted Supertex<br>91A = Solite<br>92A = Supertex<br>93A = Sandblasted<br>95A = Full Prismatic | LC = Lens Clip<br>ST = Shower Trim |