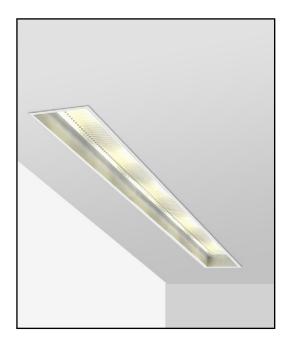

## RECESSED LINEAR NARROW REGRESSED LENS WALL GRAZING SYSTEM

Multi-lamp, low-voltage halogen, recessed linear light slot with flanged housing, nominal 2.5" (64mm) wide aperture and borosilicate aperture lens. May be used as a wall grazer or a general down light. Narrow profile down light or wall grazer to highlight textured surfaces such as stucco or brick or illuminate flat surfaces such as stone or metal. LC used in high vibration applications such as elevator cabs