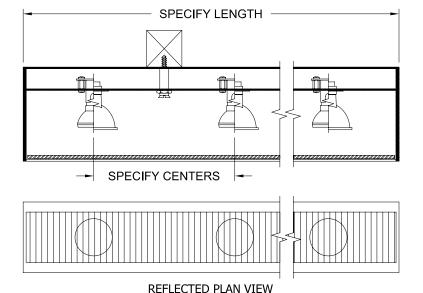

# **ORDERING INFORMATION**

| 802SH                                                            | LAMP SPACING                                                  | LENGTH               | TRANSFORMER      | FINISH                                                          | APERTURE LENS                                                                                         | ACCESSORIES                        |
|------------------------------------------------------------------|---------------------------------------------------------------|----------------------|------------------|-----------------------------------------------------------------|-------------------------------------------------------------------------------------------------------|------------------------------------|
|                                                                  |                                                               |                      | RX               |                                                                 |                                                                                                       |                                    |
| Surface Mounted<br>Housing<br>MR = MR16 Lamp<br>ALR = ALR12 Lamp | <b>4</b> = 4" (20w max)<br><b>6</b> = 6"<br>or custom spacing | Specify exact length | RX = Remote- 12v | WHT = White BLK=Black PXX = SLI Color XXXX = RAL # CST = Custom | 82A = Frosted Supertex<br>91A = Solite<br>92A = Supertex<br>93A = Sandblasted<br>95A = Full Prismatic | LC = Lens Clip<br>ST = Shower Trim |