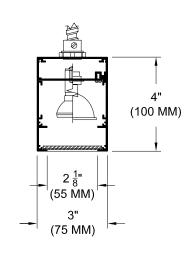

### HOUSING

· Extruded aluminum with seamless welded and ground end plates

## **MOUNTING**

· Surface mounted