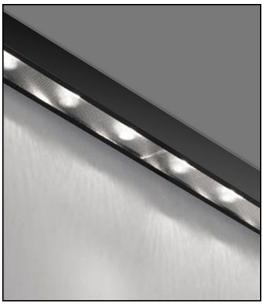

Multilamp halogen low voltage surface mounted linear wall grazer with nominal 3" (75mm) wide aperture and borosilicate supertex spread lens. Wall grazer used to highlight the texture in surfaces such as stucco or brick or illuminate at surfaces such as stone or metal. May also be used for continuous linear downlighting.