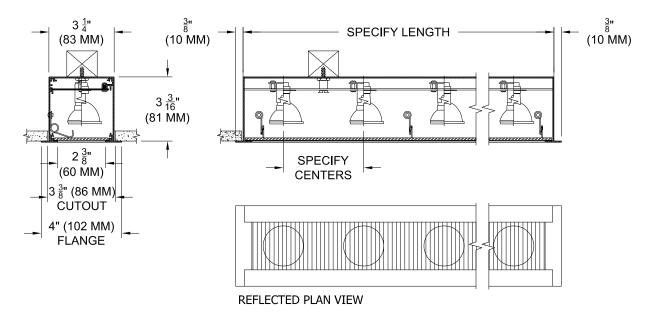

Multi-lamp, low-voltage halogen, recessed linear light slot with flanged housing, nominal 2.5" (60mm) wide aperture and borosilicate aperture lens. May be used as a wall grazer or a general down light.

## **SPECIFICATIONS**

**HOUSING -** Extruded aluminum housing with integral flange.

**MOUNTING** - Recessed in architectural ceiling. **ELECTRICAL** - Fixture comes with terminal block for connection to power supply. Remote transformer should be sized for the run length and ordered separately.