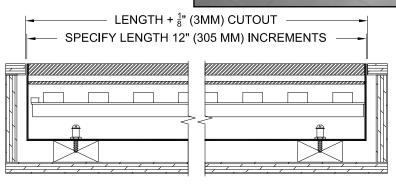

#### **MOUNTING**

· Recessed in floor

# **ORDERING INFORMATION**

| 801-LED-IH                                                                        | LENGTH                                                                    | SOURCE / DRIVER                                                                                                                                                                                             | FINISH                                                          | APERTURE LENS                         | WALKOVER<br>LENS                         |
|-----------------------------------------------------------------------------------|---------------------------------------------------------------------------|-------------------------------------------------------------------------------------------------------------------------------------------------------------------------------------------------------------|-----------------------------------------------------------------|---------------------------------------|------------------------------------------|
|                                                                                   |                                                                           | /                                                                                                                                                                                                           |                                                                 |                                       |                                          |
| In-Ground Housing<br>8 = 80 CRI 27 = 2700K<br>9 = 90+CRI 30 = 3000K<br>35 = 3500K | length in increments of 12" (300 mm) Min. 2' required for integral driver | UN2** =120v-277v, 0-10v Dim. 9W/ft 1100lm/ft (nom.) UN3 =120v-277v, 0-10v Dim. 9W/ft 600lm/ft (nom.) UN5 =120v-277v, 0-10v Dim. 12W/ft 700lm/ft (nom.) *Add L2, LTB for Lutron 2 wire, Lutron Fade-to-Black | WHT = White BLK=Black PXX = SLI Color XXXX = RAL # CST = Custom | 79A = Veiling Acrylic<br>91A = Solite | CP84 = Res Clear<br>CP87 = Comm<br>Clear |
|                                                                                   |                                                                           | L2 = 120v, Lutron Hi-lume 1% 2-wr LED driver<br>9W/ft 1100lm/ft (nom.)<br>LTB =120-277v, Fade-to-Black Lutron Hi-lume 1% digital<br>EcoSystem driver 12W/ft 700lm/ft (nom.)                                 |                                                                 |                                       |                                          |