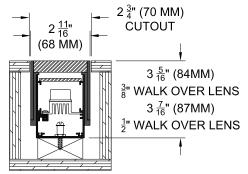

# INGROUND NARROW APERTURE LINEAR WALL GRAZING UPLIGHT

Multi-lamp, solid state light engine, recessed linear wall grazing uplight with flangeless housing, nominal 2 1/2" (64mm) wide aperture internal veiling lens and pyrex walkover lens. Narrow profile wall grazing uplight used for low height walls to highlight the texture in surfaces such as stucco or brick, illuminate flat surfaces such as venetian plaster, fabric or wood, or specular surfaces such as polished stone or stainless steel.

#### LENS

• Pyrex walkover lens for residential or commercial applications. Acrylic diffusing lens

#### IRIM

• Flangeless glass walkover lens held within minimal frame