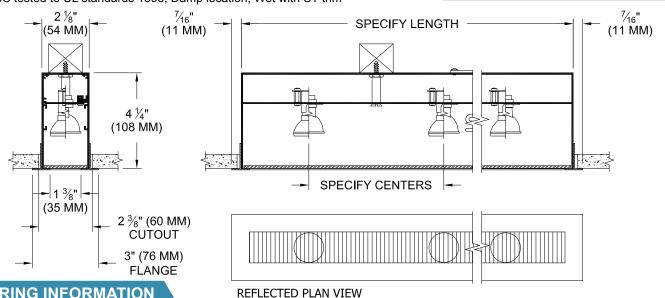

# RECESSED NARROW APERTURE LINEAR WALL GRAZING SYSTEM

Multilamp halogen low voltage surface mounted linear wall grazer with flanged housing, nominal 2" (51mm) wide aperture and regressed borosilicate supertex spread lens. Narrow profile wall grazer used in low to medium ceiling heights to highlight the texture in surfaces such as stucco or brick, illuminate flat surfaces such as venetian plaster, or wood, or light specular surfaces such as polished stone or stainless steel.

#### HOUSING

· Extruded aluminum housing with integral flange

#### MOUNTING

Recessed in architectural ceiling

#### **ELECTRICAL**

- Fixture comes with wiring access plate with knockouts for connection to remote transformer
- · Transformer should be sized for the run length and ordered separately

## **ORDERING INFORMATION**

| 801FH                                                 | LAMP SPACING                                        | LENGTH                                                   | TRANSFORMER | FINISH                                                                      | APERTURE LENS                                                                                         | ACCESSORIES                        |
|-------------------------------------------------------|-----------------------------------------------------|----------------------------------------------------------|-------------|-----------------------------------------------------------------------------|-------------------------------------------------------------------------------------------------------|------------------------------------|
|                                                       |                                                     |                                                          | RX          |                                                                             |                                                                                                       |                                    |
| Flanged Housing<br>MR = MR11 Lamp<br>ALR = ALR12 Lamp | <b>4</b> = 4"<br><b>6</b> = 6"<br>or custom spacing | Specify exact length<br>in increments of 12",<br>(300mm) | RX = Remote | P14 = White<br>BLK=Black<br>PXX = SLI Color<br>XXXX = RAL #<br>CST = Custom | 82A = Frosted Supertex<br>91A = Solite<br>92A = Supertex<br>93A = Sandblasted<br>95A = Full Prismatic | LC = Lens Clip<br>ST = Shower Trim |