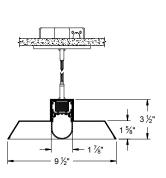

## LINEAR DOWNLIGHT - CABLE MOUNT

Multi-lamp, solid state light engine, linear downlight cable mount, nominal 2" wide aperture with 9.5" wide housing and acrylic tubular lens.

#### HOUSING

· Extruded aluminum housing and lens frame with bolt on end plates

#### · Cable