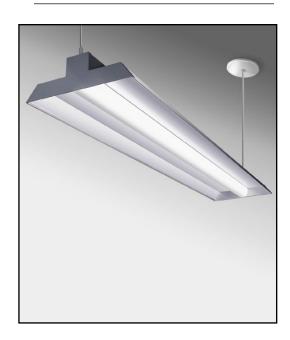

## LINEAR DOWNLIGHT - CABLE MOUNT

Multi-lamp, solid state light engine, linear downlight cable mount, nominal 2" wide aperture with 9.5" wide housing and acrylic tubular lens.

#### · Cable