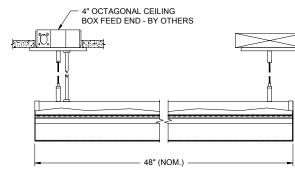

## LINEAR DOWNLIGHT - CABLE MOUNT

Multi-lamp, solid state light engine, linear downlight cable mount, nominal 2" wide aperture with 9.5" wide housing and acrylic tubular lens.

## **SPECIFICATIONS**

#### HOUSING

· Extruded aluminum housing and lens frame with bolt on end plates

#### MOUNTING

#### · Cable

#### **ELECTRICAL**

- · Integral dimmable electronic driver with internal short circuit protection.
- 120v-277v primary, compatible with 0-10v dimmers.
- Also available for 120v phase control. Consult factory for other drivers.
- · EM Pack available

#### LAMP

• LED 80/90+ CRI available. Available in 2700 thru 4000K color temperature.

#### LENS

Veiling Acrylic

#### **FINISH**

· Standard white, others available

#### LABELS

, US tested to UL standards 1598, Damp location







96" (NOM.)



### **ORDERING INFORMATION**

| 798-LED                                                                                   | LENGTH                         | DRIVER                                  | FINISH                                      | APERTURE LENS                | MOUNTING / LENGTH |                          | ACCESSORY           |
|-------------------------------------------------------------------------------------------|--------------------------------|-----------------------------------------|---------------------------------------------|------------------------------|-------------------|--------------------------|---------------------|
|                                                                                           |