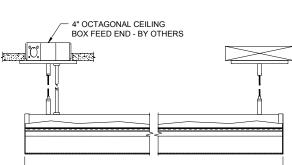

## LINEAR DOWNLIGHT - CABLE MOUNT

Multi-lamp, solid state light engine, linear downlight cable mount, nominal 2" wide aperture with 9.5" wide housing and acrylic tubular lens.

## **SPECIFICATIONS**

#### HOUSING

· Extruded aluminum housing and lens frame with bolt on end plates

#### MOUNTING

#### · Cable

#### **ELECTRICAL**

- · Integral dimmable electronic driver with internal short circuit protection.
- 120v-277v primary, compatible with 0-10v dimmers.
- Also available for 120v phase control. Consult factory for other drivers.
- · EM Pack available

#### LAMP

• LED 80/90+ CRI available. Available in 2700 thru 4000K color temperature.

#### LENS

Veiling Acrylic

#### **FINISH**

· Standard white, others available

#### LABELS

, US tested to UL standards 1598, Damp location







96" (NOM.)



### **ORDERING INFORMATION**

| 798-LED                                                                                   | LENGTH                         | DRIVER                                  | FINISH                                      | APERTURE LENS                | MOUNTING / LENGTH |                          | ACCESSORY           |
|-------------------------------------------------------------------------------------------|--------------------------------|-----------------------------------------|---------------------------------------------|------------------------------|-------------------|--------------------------|---------------------|
|                                                                                           |