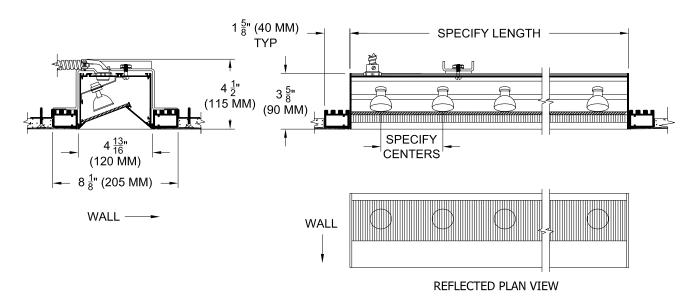

Multi-lamp, low voltage halogen, recessed linear wall washer with nominal 5" (125mm) wide aperture, flangeless trim and borosilicate supertex spread lens

| TVDE | • |
|------|---|
|      |   |

JOB:

SPECIFIER:

## SPECIFICATIONS

**HOUSING -** Extruded aluminum housing with utrim plaster frame

**MOUNTING -** Recessed in sheetrock ceiling **ELECTRICAL -** Fixture comes with terminal block for connection to power supply. Remote transformer if required should be sized for the run length and ordered separately

LAMP - MR-11 (FTB) narrow spot 20w max. supplied by others LABELS - UL, C-UL, Damp location **SOCKET -** Precision die-formed aluminum socket plate. G4/G6 ceramic socket with high temperature, teflon coated lead wires

LENS - Supertex borosilicate glass. Others available consult factory

TRIM - Regress trim integral to housing

**FINISH -** Powder paint on all surfaces in black and white as standard. Additional colors and RAL palette available. Consult factory for custom finishes