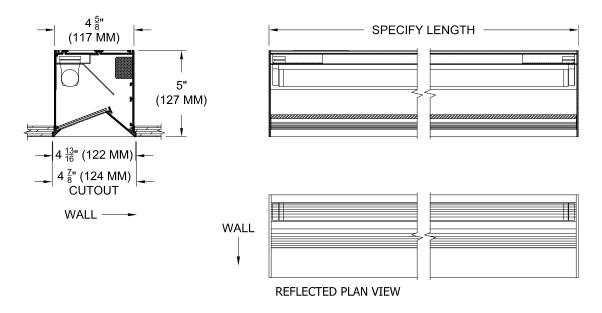

Fluorescent recessed linear slot wall washer. Nominal 5" (125mm) wide aperture, flangeless trim and acrylic fresnel lens

| TYPE:      |  |  |
|------------|--|--|
| JOB:       |  |  |
| SPECIFIER: |  |  |

## **SPECIFICATIONS**

**HOUSING** - Extruded aluminum housing with minimal flange

MOUNTING - Recessed in millwork ceiling

ELECTRICAL - Integral electronic ballast, dimming ballast available. Integral wireway for connection to supply wires

LAMP - T5 or T8 Fluorescent lamp supplied by others

LABELS - UL, C-UL, Damp location

**SOCKET -** Semi-specular low iridescence aluminum reflector. G5 or G13 socket

LENS - Acrylic fresnel lens

TRIM - Regress trim integral to housing