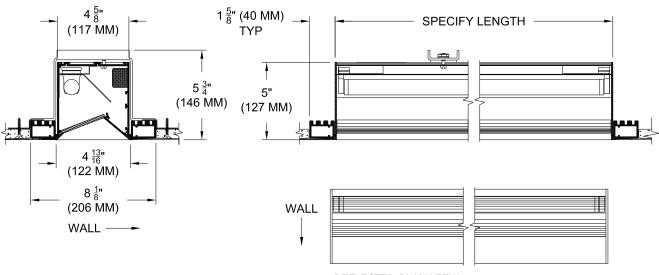

Fluorescent recessed linear slot wall washer. Nominal 5" (125mm) wide aperture, flangeless trim and acrylic fresnel lens

TYPE:

JOB:

SPECIFIER:

## SPECIFICATIONS

**HOUSING** - Extruded aluminum housing with utrim plaster frame

**MOUNTING -** Recessed in sheetrock ceiling **ELECTRICAL -** Integral electronic ballast, dimming ballast available. Integral wireway for connection to supply wires

## APPLICATIONS

Small aperture slot used in ceiling heights up to 12 feet (4m) to smoothly wash vertical surfaces such as walls, marker boards, information panels, etc.

REFLECTED PLAN VIEW