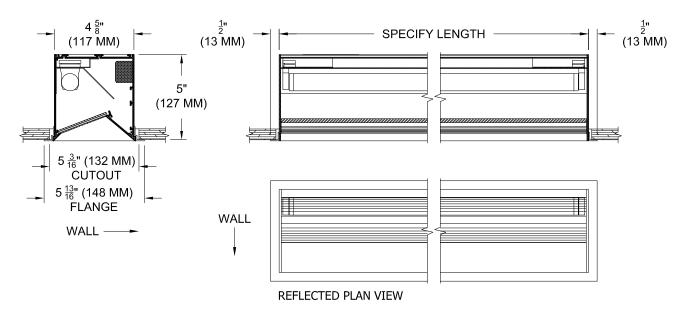

Fluorescent recessed linear slot wall washer. Nominal 5" (125mm) wide aperture, flanged trim and acrylic fresnel lens

| TYPE:      |  |  |
|------------|--|--|
| JOB:       |  |  |
| SPECIFIER: |  |  |