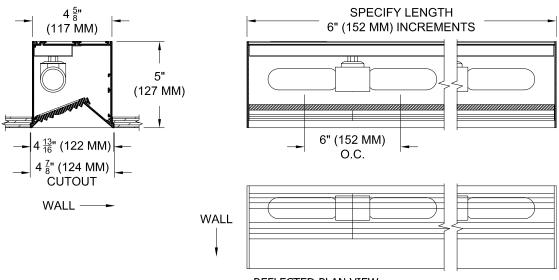

## SPECIFICATIONS

**HOUSING -** Extruded aluminum housing with minimal flange

**MOUNTING -** Recessed in millwork ceiling **ELECTRICAL -** Integral wireway for connection to supply wires

LAMP - T10/W or BT10/W 75w max. supplied by others

LABELS - UL, C-UL, Damp location

**SOCKET** - Medium base porcelain socket. High temperature, teflon coated lead wires

LENS - Cast borosilicate fresnel lens

TRIM - Regress trim integral to housing

**FINISH -** Powder paint on all surfaces in black and white as standard. Additional colors and RAL palette available. Consult factory for custom finishes

## APPLICATIONS

Small aperture slot used in ceiling heights up to 10 feet (3m) to smoothly washes artwork and vertical surfaces such as walls, information panels, etc. Suitable for new construction



# REFLECTED PLAN VIEW

## ORDERING INFORMATION

| HOUSING      | LENGTH                                            | TRIM FINISH                                                                       | LENS                                   |
|--------------|---------------------------------------------------|-----------------------------------------------------------------------------------|----------------------------------------|
| 607-T10-WH   |                                                   |                                                                                   |                                        |
| Wood Housing | Specify exact length in increments of 6",(150 mm) | WHT = White<br>BLK = Black<br>PXX = SLI Color<br>XXXX = RAL Color<br>CST = Custom | 80A = Fresnel<b