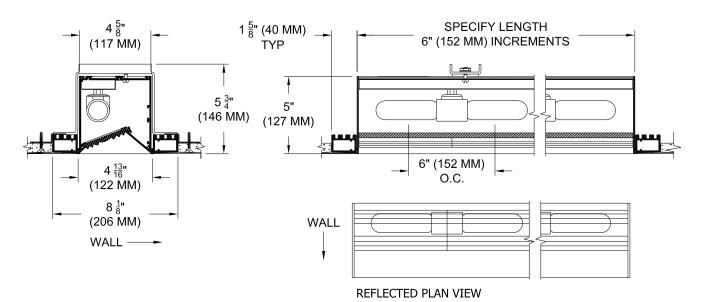

Multi-lamp, halogen recessed linear slot wall washer. Nominal 5" (125mm) wide aperture, flangeless trim and cast borosilicate fresnel lens

| TYPE:      |  |  |
|------------|--|--|
| JOB:       |  |  |
| SPECIFIER: |  |  |

## **SPECIFICATIONS**

**HOUSING** - Extruded aluminum housing with utrim plaster frame

**MOUNTING -** Recessed in sheetrock ceiling **ELECTRICAL -** Integral wireway for connection to supply wires

LAMP - T10/W or BT10/W 75w max. supplied by others

LABELS - UL, C-UL, Damp location

**SOCKET -** Medium base porcelain socket. High temperature, teflon coated lead wires

LENS - Cast borosilicate fresnel lens

TRIM - Regress trim integral to housing

**FINISH** - Powder paint on all surfaces in black and white as standard. Additional colors and RAL palette available. Consult factory for custom finishes

## ORDERING INFORMATION

| HOUSING                | LENGTH                                            | FINISH                                                                | LENS                                   |
|------------------------|---------------------------------------------------|-----------------------------------------------------------------------|----------------------------------------|
| 607-T10-PH             |                                                   |                                                                       |                                        |
| Plaster Flange Housing | Specify exact length in increments of 6",(150 mm) | WHT = White BLK = Black PXX = SLI Color XXXX = RAL Color CST = Custom | 80A = Fresnel<br>83A = Frosted Fresnel |