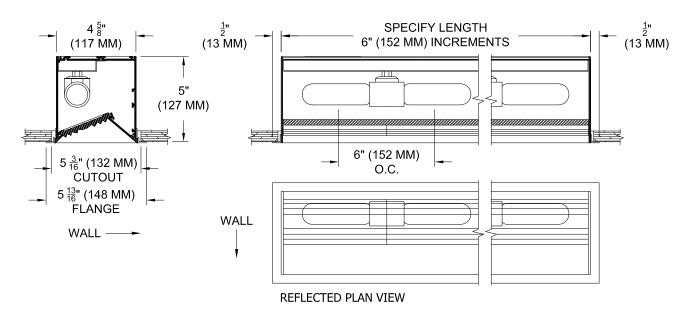

## **SPECIFICATIONS**

**HOUSING** - Extruded aluminum housing with overlap flange

**MOUNTING -** Recessed in architectural ceiling **ELECTRICAL -** Integral wireway for connection to supply wires

LAMP - T10/W or BT10/W 75w max. supplied by others

LABELS - UL, C-UL, Damp location

**SOCKET -** Medium base porcelain socket. High temperature, teflon coated lead wires

LENS - Cast borosilicate fresnel lens

TRIM - Regress trim integral to housing

**FINISH** - Powder paint on all surfaces in black and white as standard. Additional colors and RAL palette available. Consult factory for custom finishes

## ORDERING INFORMATION

| HOUSING         | LENGTH                                            | TRIM FINISH                                                           | LENS                                   |
|-----------------|---------------------------------------------------|-----------------------------------------------------------------------|----------------------------------------|
| 607-T10-FH      |                                                   |                                                                       |                                        |
| Flanged Housing | Specify exact length in increments of 6",(150 mm) | WHT = White BLK = Black PXX = SLI Color XXXX = RAL Color CST = Custom | 80A = Fresnel<br>83A = Frosted Fresnel |