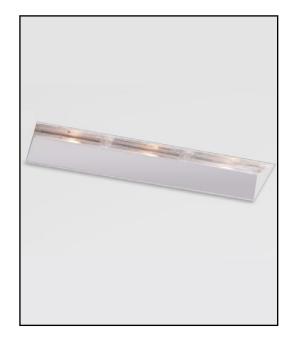

Fluorescent recessed linear wall washer with nominal 5" (125mm) wide aperture, flangeless trim and acrylic fresnel lens. Small aperture slot used in ceiling heights up to 12 feet (4m) to smoothly wash vertical surfaces such as walls, marker boards, information panels, etc. Suitable for new construction.