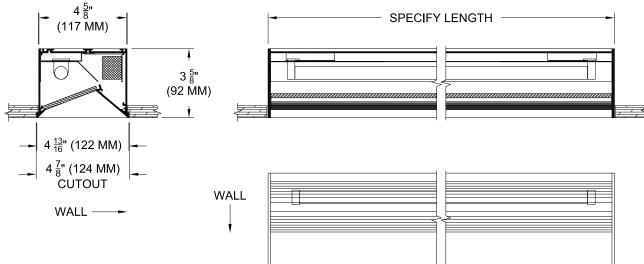

## **HOUSING**

· Extruded aluminum housing with minimal flange

## **MOUNTING**

· Recessed in millwork ceiling