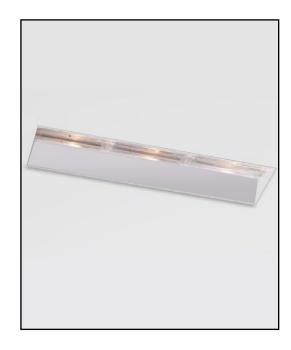

Fluorescent recessed linear wall washer with nominal 5" (125mm) wide aperture, flangeless trim and acrylic fresnel lens. Small aperture slot used in ceiling heights up to 12 feet (4m) to smoothly wash vertical surfaces such as walls, marker boards, information panels, etc. Suitable for new construction.