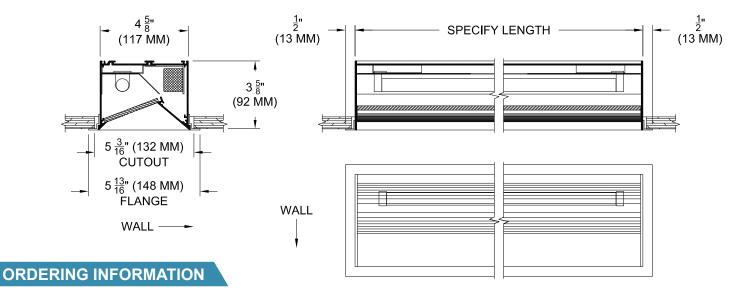

## HOUSING

· Extruded aluminum housing with overlap flange

# **MOUNTING**

· Recessed in architectural ceiling

# **TRIM**

· Overlap flange