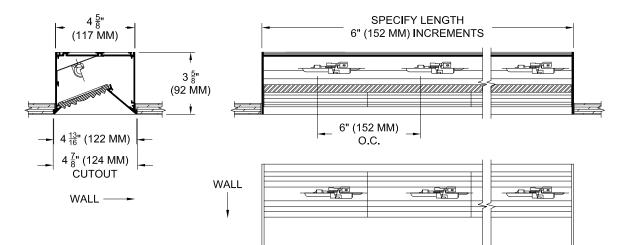

## **RECESSED LINEAR SHALLOW WALL WASH SYSTEM**

Multi-lamp, low voltage halogen or line voltage krypton recessed linear wall washer with nominal 5" (125mm) wide aperture, and cast borosilicate fresnel lens. Small aperture slot used in low ceiling heights typically found in residential and commercial applications. Smooth washes artwork and vertical surfaces such as walls, information panels, etc. Suitable for new construction.

#### HOUSING

· Extruded aluminum housing with minimal flange

#### MOUNTING

· Recessed in millwork ceiling

### **ORDERING INFORMATION**

| 601-T34-WH                                        | LENGTH                                            | WATTS/SOCKET                | TRANSFORMER                                       | FINISH                                                      | APERTURE LENS                        |
|---------------------------------------------------|---------------------------------------------------|-----------------------------|---------------------------------------------------|-------------------------------------------------------------|--------------------------------------|
| Wood Housing<br>T3=Low Voltage<br>T4=Line Voltage | Specify exact length in increments of 6", (150mm) | 5T3<br>10T3<br>20T3<br>20T4 | <b>RX</b> =Remote (Required for low voltage only) | P14 = White<br>BLK=Black<br>PXX = SLI Color<br>XXXX = RAL # | 80A= Fresnel<br>83A= Frosted Fresnel |