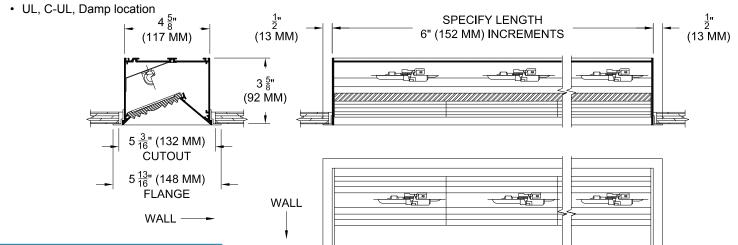

## HOUSING

· Extruded aluminum housing with overlap flange

## **MOUNTING**

· Recessed in architectural ceiling

### **TRIM**

· Overlap flange

# **LABELS**

| 601-T34-FH                                            | LENGTH                                            | WATTS/SOCKET                | TRANSFORMER                                | FINISH                                                          | APERTURE LENS                        |
|-------------------------------------------------------|---------------------------------------------------|-----------------------------|--------------------------------------------|-----------------------------------------------------------------|--------------------------------------|
|                                                       |                                                   |                             |                                            |                                                                 |                                      |
| Plaster Flange Housing T3=Low Voltage T4=Line Voltage | Specify exact length in increments of 6", (150mm) | 5T3<br>10T3<br>20T3<br>20T4 | RX =Remote (Required for low voltage only) | P14 = White BLK=Black PXX = SLI Color XXXX = RAL # CST = Custom | 80A= Fresnel<br>83A= Frosted Fresnel |