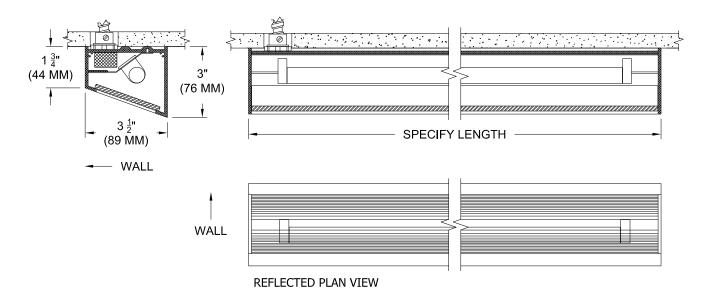

Fluorescent surface mounted linear wall washer with nominal 3 1/2" (90mm) wide aperture, and acrylic fresnel spread lens

| TYPE:      |  |  |
|------------|--|--|
| JOB:       |  |  |
| SPECIFIER: |  |  |

## **SPECIFICATIONS**

**HOUSING** - Extruded aluminum with seamless welded and ground end plates

**MOUNTING -** Surface mounted on architectural ceiling **ELECTRICAL -** Integral electronic ballast. Fixture comes with 10' whip of 12 Ga. wire for connection to remote junction box

## **APPLICATIONS**

Low profile extrusion used in ceiling heights up to 12 feet (4m) to smoothly wash vertical surfaces such as walls, marker boards, information panels, etc. Suitable for new or existing construction