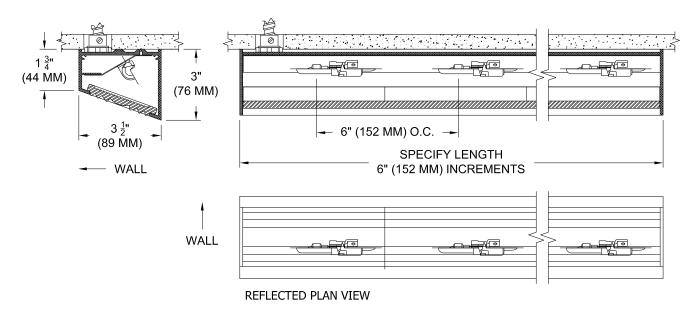

Multi-lamp, low voltage halogen or line voltage krypton surface mounted linear wall washer with nominal 3 1/2" (90mm) wide aperture, and cast borosilicate fresnel lens

| TYPE:      |  |  |
|------------|--|--|
| JOB:       |  |  |
| SPECIFIER: |  |  |

## ORDERING INFORMATION

| HOUSING                                                  | LENGTH                                             | WATTS/SOCKET                | TRANSFORMER                                       | FINISH                                                            | APERTURE LENS                          |
|----------------------------------------------------------|----------------------------------------------------|-----------------------------|---------------------------------------------------|-------------------------------------------------------------------|----------------------------------------|
| 600_SH                                                   |                                                    |                             |                                                   |                                                                   |                                        |
| Surface Housing<br>T3 = Low Voltage<br>T4 = Line Voltage | Specify exact length in increments of 6", (150 mm) | 5T3<br>10T3<br>20T3<br>20T4 | RX = Remote<br>(Required for low<br>voltage only) | WHT = White BLK = Black PXX = SLI Color XXXX = RAL # CST = Custom | 80A = Fresnel<br>83A = Frosted Fresnel |