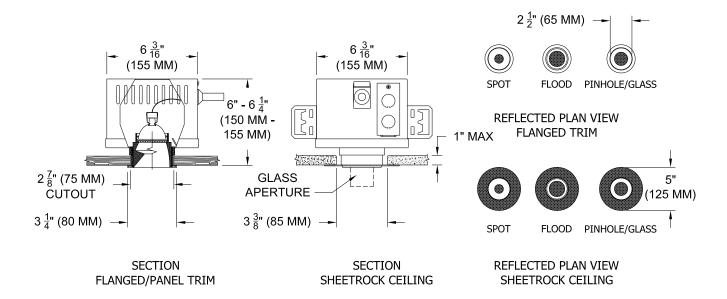

## **SPECIFICATIONS**

**HOUSING** - Precision die-formed heavy gauge aluminum with machined adjustable ceiling collar.

**MOUNTING -** Recessed in architectural ceiling. **ELECTRICAL -** External thermoprotector. For use with remote transformer. Transformer should be sized for the run length and ordered separately.

LAMP - MR-16, 35w max. supplied by others.

LABELS - CSA-C,US, Damp location

**SOCKET -** G4/G6 ceramic socket with high temperature, teflon coated lead wires.

**LENS** - Clear borosilicate aperture lens. Optional spread lenses available.

**TRIM -** CNC machined spot cone, spun anodized aluminum flood cone or decorative glass cylinder.

**FINISH** - Black powder paint housing. Aperture trim in clear and gold alzak, black or white. Additional colors and RAL palette available. Consult factory for custom finishes.