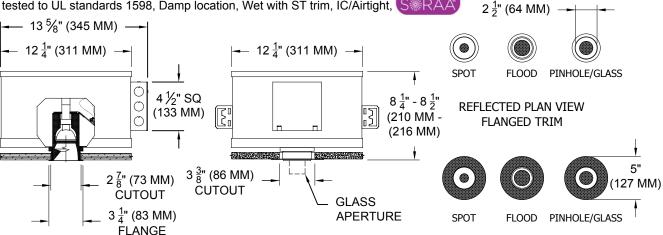

## LAMP

· MR-16, 50w max. supplied by others

- · Precision die-formed aluminum yoke with CNC machined lampholder assembly
- G4/G6 ceramic socket with high temperature, teflon coated lead wires

· Clear borosilicate aperture lens. Optional spread lenses available.

CNC machined spot cone, spun anodized aluminum flood cone or decorative glass cylinder

## **FINISH**

- Black powder paint housing
- Aperture trim available in black and white as standard
- · Additional colors, RAL palette, custom finishes available

• US tested to UL standards 1598, Damp location, Wet with ST trim, IC/Airtight, S\*RAA