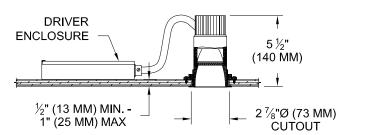

### HOUSING

- Precision die-formed heavy gauge aluminum with machined adjustable ceiling collar
- · Airtight construction suitable for direct contact with insulation

## MOUNTING

Recessed in architectural ceiling

### LABELS

• (1), US tested to UL standards 1598, Damp location, Wet with ST trim, IC/Airtight

3 ¼"Ø (83 MM)

PINHOLE/GLASS

FLOOD