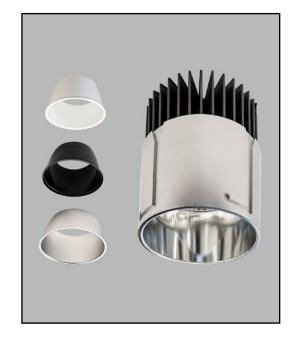

## SOCKET

- Precision aluminum yoke with CNC machined lampholder assembly
- Ulsocket<sup>™</sup> allows easy field replacement of light engine

#### TRIM

- Spun anodized aluminum reflector cone or decorative glass cylinder
- ST trim for wet location available

### FINISH

- · Aperture trim available in black and white as standard
- · Additional colors, RAL palette, custom finishes available