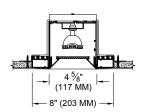

Multi-lamp, low voltage halogen, recessed linear downlight with nominal 5" (120mm) wide aperture, fixed socket plate and borosilicate supertex spread lens.

### HOUSING

· Extruded aluminum housing with ultrim plaster frame

### **MOUNTING**

· Install from below in sheetrock ceiling