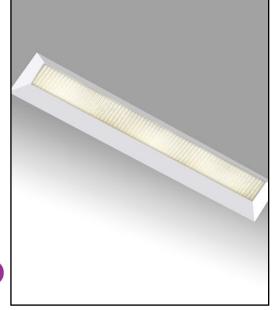

Multi-lamp, low voltage halogen, recessed linear downlight with nominal 5" (120mm) wide aperture, fixed socket plate and borosilicate supertex spread lens.

### HOUSING

· Extruded aluminum housing with ultrim plaster frame

· Supertex borosilicate glass. Others available consult factory

· Regress trim integral to housing