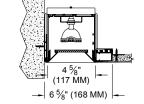

LECTRICAL**

- · Fixture comes with terminal block for connection to remote transformer
- Transformer should be sized for the run length and ordered separately

### **LAMP**

· MR-16 spot 74w max per foot - supplied by others

- · Precision die-formed aluminum socket plate
- G4/G6 ceramic socket or nickel plated steel double contact bayonet base with stainless steel spring for optimum contact. High temperature lead wires.

· Supertex borosilicate glass. Others available consult factory

· Regress trim integral to housing

### **FINISH**

- · Powder paint on all surfaces in black and white as standard
- · Additional colors and RAL palette available. Consult factory for custom finishes

### **LABELS**

, US tested to UL standards 1598, Damp location, Wet with ST trim/LC, S\*RAA





JOB:





3U - THREE SIDED ULTRIM FRAME



4U - FOUR SIDED ULTRIM FRAME





# ORDERING INFORMATION

| REF | LEC | TED | PLAN | VIEV |
|-----|-----|-----|------|------|
|     |     |     |      |      |

| 415-MR16-PH                                                                           | LAMP SPACING                                          | LENGTH               | TRANSFORMER | FINISH                                                          | APERTURE LENS                            | ACCESSORIES                                                          |
|---------------------------------------------------------------------------------------|-------------------------------------------------------|----------------------|-------------|-----------------------------------------------------------