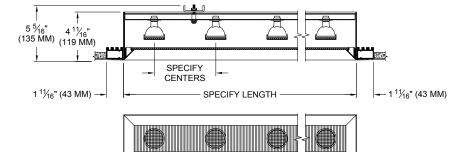

Multi-lamp, low voltage halogen, recessed linear downlight with nominal 5" (120mm) wide aperture, fixed socket plate and borosilicate supertex spread lens.

### **LAMP**

· MR-16 spot 74w max per foot - supplied by others

- · Precision die-formed aluminum socket plate
- G4/G6 ceramic socket or nickel plated steel double contact bayonet base with stainless steel spring for optimum contact. High temperature lead wires.

# ORDERING INFORMATION

| REF | LEC | TED | PLAN | VIEV |
|-----|-----|-----|------|------|
|     |     |     |      |      |

| 415-MR16-PH                                                                           | LAMP SPACING                                          | LENGTH               | TRANSFORMER | FINISH                                                          | APERTURE LENS                            | ACCESSORIES                                                          |
|---------------------------------------------------------------------------------------|-------------------------------------------------------|----------------------|-------------|-----------------------------------------------------------------|------------------------------------------|----------------------------------------------------------------------|
|                                                                                       |                                                       |                      | RX          |                                                                 |                                          |                                                                      |
| Plaster Housing<br><b>20MR</b> =20W, MR16<br><b>37MR</b> =37W, MR16*<br>*6" O.C. Only | <b>4"</b> = 4"<br><b>6"</b> = 6"<br>or custom spacing | Specify exact length | RX=Remote   | P14 = White BLK=Black PXX = SLI Color XXXX = RAL # CST = Custom | 82A = Frosted Supertex<br>92A = Supertex | ST= Shower Trim LC = Lens Clip U3 = 3 Side Ultrim U4 = 4 Side Ultrim |