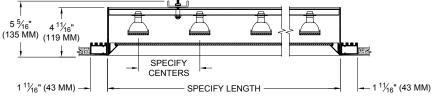

Multi-lamp, low voltage halogen, recessed linear downlight with nominal 5" (120mm) wide aperture, fixed socket plate and borosilicate supertex spread lens.

### **LAMP**

· MR-16 spot 74w max per foot - supplied by others

- · Precision die-formed aluminum socket plate
- G4/G6 ceramic socket or nickel plated steel double contact bayonet base with stainless steel spring for optimum contact. High temperature lead wires.

# ORDERING INFORMATION

| REF | LEC | TED | PLAN | VIEV |
|-----|-----|-----|------|------|
|     |     |     |      |      |

| 415-MR16-PH                                                                           | LAMP SPACING                                          | LENGTH               | TRANSFORMER | FINISH                                                          | APERTURE LENS                            | ACCESSORIES                                                          |
|---------------------------------------------------------------------------------------|-------------------------------------------------------|----------------------|-------------|-----------------------------------------------------------------|------------------------------------------|----------------------------------------------------------------------|
|                                                                                       |                                                       |                      | RX          |                                                                 |                                          |                                                                      |
| Plaster Housing<br><b>20MR</b> =20W, MR16<br><b>37MR</b> =37W, MR16*<br>*6" O.C. Only | <b>4"</b> = 4"<br><b>6"</b> = 6"<br>or custom spacing | Specify exact length | RX=Remote   | P14 = White BLK=Black PXX = SLI Color XXXX = RAL # CST = Custom | 82A = Frosted Supertex<br>92A = Supertex | ST= Shower Trim LC = Lens Clip U3 = 3 Side Ultrim U4 = 4 Side Ultrim |