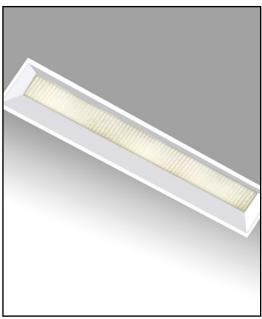

## 415-MR16-FH

Multi-lamp, low voltage halogen, recessed linear downlight with nominal 5" (120mm) wide aperture, fixed socket plate and borosilicate supertex spread lens.