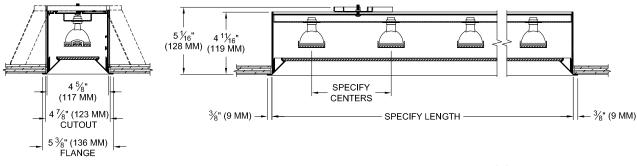

## **ELECTRICAL**

- · Fixture comes with terminal block for connection to remote transformer
- Transformer should be sized for the run length and ordered separately

### **LAMP**

· MR-16 spot 74w max per foot - supplied by others

- · Precision die-formed aluminum socket plate
- G4/G6 ceramic socket or nickel plated steel double contact bayonet base with stainless steel spring for optimum contact. High temperature lead wires.

· Supertex borosilicate glass. Others available consult factory

· Regress trim integral to housing

### **FINISH**

- · Powder paint on all surfaces in black and white as standard
- · Additional colors and RAL palette available. Consult factory for custom finishes

### **LABELS**

, US tested to UL standards 1598, Damp location, Wet with ST trim/LC, S\*RAA











### REFLECTED PLAN VIEW

# **ORDERING INFORMATION**

| 415-MR16-FH                                            | LAMP SPACING                                            | LENGTH               | TRANSFORMER | FINISH                                      | APERTURE LENS                            | ACCESSORIES                       |
|--------------------------------------------------------|---------------------------------------------------------|----------------------|-------------|---------------------------------------------|------------------------------------------|-----------------------------------|
|                                                        |                                                         |                      | RX          |