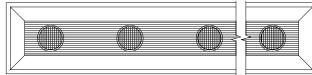

**ELECTRICAL**

- · Fixture comes with terminal block for connection to remote transformer
- Transformer should be sized for the run length and ordered separately

### **LAMP**

· MR-16 spot 74w max per foot - supplied by others

- · Precision die-formed aluminum socket plate
- G4/G6 ceramic socket or nickel plated steel double contact bayonet base with stainless steel spring for optimum contact. High temperature lead wires.

· Supertex borosilicate glass. Others available consult factory

· Regress trim integral to housing

### **FINISH**

- · Powder paint on all surfaces in black and white as standard
- · Additional colors and RAL palette available. Consult factory for custom finishes

### **LABELS**

, US tested to UL standards 1598, Damp location, Wet with ST trim/LC, S\*RAA











### REFLECTED PLAN VIEW

# **ORDERING INFORMATION**

| 415-MR16-FH                                            | LAMP SPACING                                            | LENGTH               | TRANSFORMER | FINISH                                      | APERTURE LENS                            | ACCESSORIES                       |
|--------------------------------------------------------|---------------------------------------------------------|----------------------|-------------|---------------------------------------------|------------------------------------------|-----------------------------------|
|                                                        |                                                         |                      | RX          |