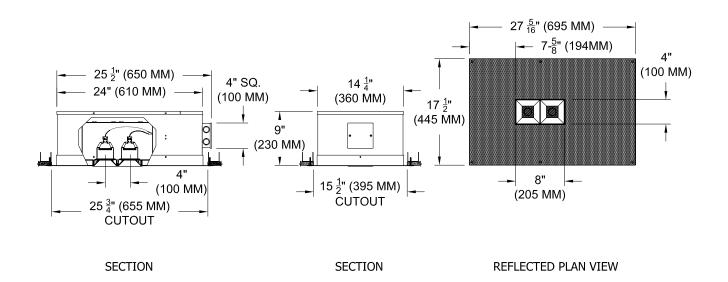

Dual lamp, low-voltage halogen, recessed downlight with nominal 4" x 8" rectangular 2 cell aperture and flangeless trim.

| TYPE:      |  |  |
|------------|--|--|
| JOB:       |  |  |
| SPECIFIER: |  |  |

## **SPECIFICATIONS**

HOUSING - Precision die-formed heavy gauge aluminum with flangeless trim and integrated screed edge. Airtight construction suitable for direct contact with insulation.

MOUNTING - Install from below in ins. sheetrock ceiling.