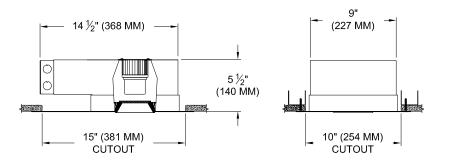

## **ORDERING INFORMATION**

SpecialtyLighting

| Hanger bars sold separately |
|-----------------------------|
|-----------------------------|

| 4017-LEDZ-APH                                                                                   | TRIM                                               | SOURCE / DRIVER                                                                                                                                                                                                                                                                                                                                                                                                                                                                                                                                                                                                                                                                                            | BEAMSPREAD                                                                                           | TRIM<br>FINISH                                                                            | APERTURE<br>LENS                                                              | ACCESSORIES                  |
|-------------------------------------------------------------------------------------------------|----------------------------------------------------|------------------------------------------------------------------------------------------------------------------------------------------------------------------------------------------------------------------------------------------------------------------------------------------------------------------------------------------------------------------------------------------------------------------------------------------------------------------------------------------------------------------------------------------------------------------------------------------------------------------------------------------------------------------------------------------------------------|------------------------------------------------------------------------------------------------------|-------------------------------------------------------------------------------------------|-------------------------------------------------------------------------------|------------------------------|
|                                                                                                 |                                                    | 1                                                                                                                                                                                                                                                                                                                                                                                                                                                                                                                                                                                                                                                                                                          |                                                                                                      |                                                                                           |                                                                               |                              |
| Airtight Plaster Housing<br>9 = 90+CRI • 27 = 2700K<br>• 30 = 3000K<br>35 = 3500K<br>40 = 4000K | <b>ST</b> =Shower<br>Trim*<br><b>ZT</b> =Zero Trim | <ul> <li>CZ14=120-277v, 14W 1100Im</li> <li>CZ20=120-277v, 20W 2265Im</li> <li>CZ28*=120-277v, 28W 3000Im</li> <li>C1=0-10V dimming, 1%, 120-277v</li> <li>C2=TRIAC/ELV 2-wire, 1% 120v (Lead/Trail Edge)</li> <li>E1=EldoLED 0-10V Logarithmic Dim, 0.1%, 120-277v</li> <li>E3=EldoLED DALI, 0.1%, 120-277v</li> <li>E3=EldoLED 0-10V Linear Dim, 0.1%, 120-277v</li> </ul> | <b>15</b> = 15 Degrees<br><b>24</b> = 24 Degrees<br><b>38</b> = 38 Degrees<br><b>60</b> = 60 Degrees | P14 = White<br>BLK=Black<br>PXX = SLI Color<br>WXX = Wood<br>XXXX = RAL #<br>CST = Custom | Blank= None<br>90A = Clear<br>91A = Solite<br>92A = Supertex<br>93A = Frosted | <b>CP</b> =Chicago<br>Plenum |