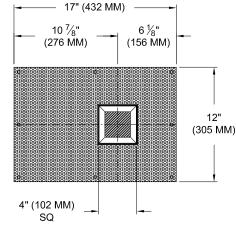

## **ORDERING INFORMATION**

SpecialtyLighting

| Hanger bars sold separately |
|-----------------------------|
|-----------------------------|

| 4017-LEDZ-APH                                                                                   | TRIM                                               | SOURCE / DRIVER                                                                                                                                                                                                                                                                                                                                                                                                                                                                                                                                                                                                                                                                                            | BEAMSPREAD                                                                                           | TRIM<br>FINISH                                                                            | APERTURE<br>LENS                                                              | ACCESSORIES                  |
|-------------------------------------------------------------------------------------------------|----------------------------------------------------|------------------------------------------------------------------------------------------------------------------------------------------------------------------------------------------------------------------------------------------------------------------------------------------------------------------------------------------------------------------------------------------------------------------------------------------------------------------------------------------------------------------------------------------------------------------------------------------------------------------------------------------------------------------------------------------------------------|------------------------------------------------------------------------------------------------------|-------------------------------------------------------------------------------------------|-------------------------------------------------------------------------------|------------------------------|
|                                                                                                 |                                                    | 1                                                                                                                                                                                                                                                                                                                                                                                                                                                                                                                                                                                                                                                                                                          |                                                                                                      |                                                                                           |                                                                               |                              |
| Airtight Plaster Housing<br>9 = 90+CRI • 27 = 2700K<br>• 30 = 3000K<br>35 = 3500K<br>40 = 4000K | <b>ST</b> =Shower<br>Trim*<br><b>ZT</b> =Zero Trim | <ul> <li>CZ14=120-277v, 14W 1100Im</li> <li>CZ20=120-277v, 20W 2265Im</li> <li>CZ28*=120-277v, 28W 3000Im</li> <li>C1=0-10V dimming, 1%, 120-277v</li> <li>C2=TRIAC/ELV 2-wire, 1% 120v (Lead/Trail Edge)</li> <li>E1=EldoLED 0-10V Logarithmic Dim, 0.1%, 120-277v</li> <li>E3=EldoLED DALI, 0.1%, 120-277v</li> <li>E3=EldoLED 0-10V Linear Dim, 0.1%, 120-277v</li> </ul> | <b>15</b> = 15 Degrees<br><b>24</b> = 24 Degrees<br><b>38</b> = 38 Degrees<br><b>60</b> = 60 Degrees | P14 = White<br>BLK=Black<br>PXX = SLI Color<br>WXX = Wood<br>XXXX = RAL #<br>CST = Custom | Blank= None<br>90A = Clear<br>91A = Solite<br>92A = Supertex<br>93A = Frosted | <b>CP</b> =Chicago<br>Plenum |