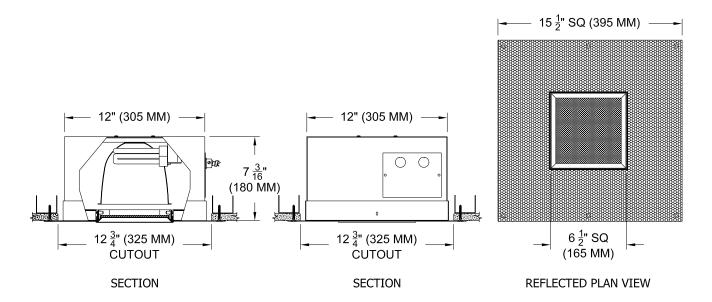

## **SPECIFICATIONS**

HOUSING - Precision die-formed heavy gauge aluminum with flangeless trim and integrated screed edge. Airtight construction suitable for direct contact with insulation.

MOUNTING - Install from below in ins. sheetrock ceiling.

## **APPLICATIONS**

Downlighting in low to medium ceiling heights typically found in residential, commercial and retail applications. Suitable for new or existing construction in sheetrock ceilings.