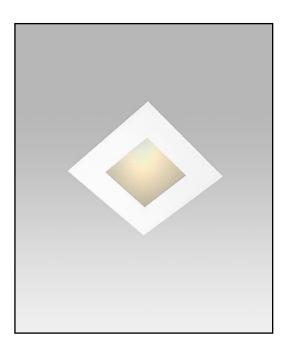

Single lamp, low-voltage halogen, recessed downlight with nominal 4" square trim and 2" aperture, flangeless trim and optional glass diffuser. Downlighting in low to medium ceiling heights typically found in residential, commercial and retail applications. Suitable for new construction in ceilings with limited recessing depth.

• Flanged or flangeless, 1 piece die-cast aluminum square plate with 2" aperture