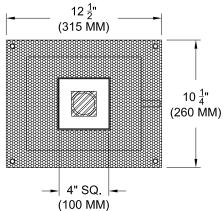

• Flanged or flangeless, 1 piece die-cast aluminum square plate with 2" aperture

# **MOUNTING**

· Install from below in sheetrock ceiling