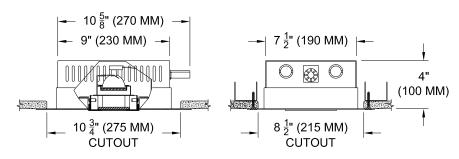

• Flanged or flangeless, 1 piece die-cast aluminum square plate with 2" aperture

# **MOUNTING**

· Install from below in sheetrock ceiling