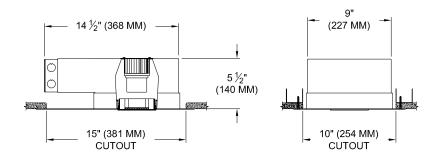

### HOUSING

· Precision die-formed heavy gauge aluminum

· Install from below in sheetrock ceiling

### **TRIM**

- Flanged or flangeless 1 piece die-cast aluminum square plate with 2" square aperture
- · ST is flanged trim fully sealed and gasketed. Aperture lens required