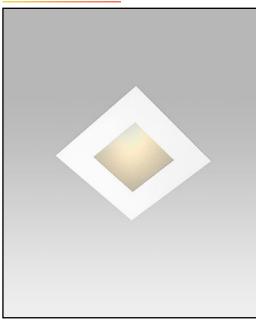

Single lamp, solid state light engine, recessed downlight, nominal 4"(100mm) square trim with 2" (50mm) square aperture and optional glass diffuser. Downlighting in medium to high ceiling heights typically found in residential, commercial and retail applications. Suitable for new or existing construction in sheetrock ceilings. AmbientDim<sup>™</sup> provides Superior CRI at all dimming levels.

### **TRIM**

- Flanged or flangeless 1 piece die-cast aluminum square plate with 2" square aperture
- · ST is flanged trim fully sealed and gasketed. Aperture lens required