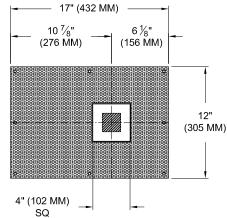

### HOUSING

· Precision die-formed heavy gauge aluminum

· Install from below in sheetrock ceiling

### **TRIM**

- Flanged or flangeless 1 piece die-cast aluminum square plate with 2" square aperture
- · ST is flanged trim fully sealed and gasketed. Aperture lens required