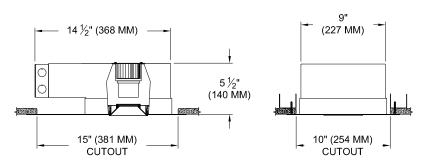

#### HOUSING

- · Precision die-formed heavy gauge aluminum
- Solution Section Secti

#### MOUNTING

· Install from below into sheetrock ceiling