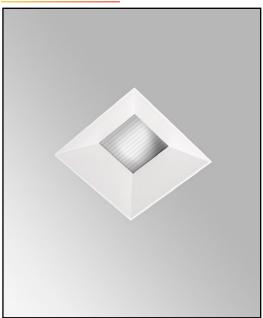

## **REGRESSED SQUARE APERTURE DOWN LIGHT**

Single lamp, solid state light engine, recessed downlight, nominal 4" square trim with 2" (50mm) aperture and optional glass diffuser. Downlighting in low to medium ceiling heights typically found in residential, commercial and retail applications. Suitable for new or existing construction in sheetrock ceilings. AmbientDim<sup>™</sup> provides Superior CRI at all dimming levels.

#### TRIM

- · Flanged or flangeless, one piece die-cast aluminum pyramidal shield
- · ST is flanged trim fully sealed and gasketed. Aperture lens required