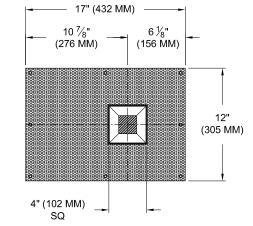

### **ELECTRICAL**

· Integral dimmable electronic driver with internal short circuit protection

#### LAMP

AmbientDim<sup>™</sup> LED supplied with fixture

#### SOCKET

CNC machined lampholder assembly

#### LENS

- Interchangeable reflector provides multiple beam patterns
- · Optional borosilicate lenses available for aperture

#### TRIM

- · Flanged or flangeless, one piece die-cast aluminum pyramidal shield
- · ST is flanged trim fully sealed and gasketed. Aperture lens required

#### **FINISH**

- Black powder paint housing
- · Aperture trim available in black and white as standard
- · Additional standard colors, RAL palette, custom finishes available

#### LABELS

(I) US tested to UL standards 1598, Damp location, Wet with ST trim, IC/Airtight, Chicago Plenum, IIII JA8 Approved





## **ORDERING INFORMATION**

SpecialtyLighting

| 4009-LED-AD-APH                                                            | TRIM                                                                          | SOURCE / DRIVER                                                                                                                                                                                                                                                                                                                                                                                                                                                                                                                           | BEAMSPREAD