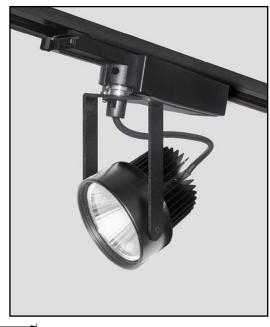

Architecturally styled track head utilizing LED technology. Track mounted accent lamping elements. Heads are movable and units sold individually for maximum customization of fixture.

#### **HOUSING**

 Die-cast construction with heat dissipating fins, for driver and LED package to optimize heat management

#### SOCKET

- · Precision aluminum yoke with CNC machined lampholder assembly
- Ulsocket<sup>™</sup> allows easy field replacement of light engine