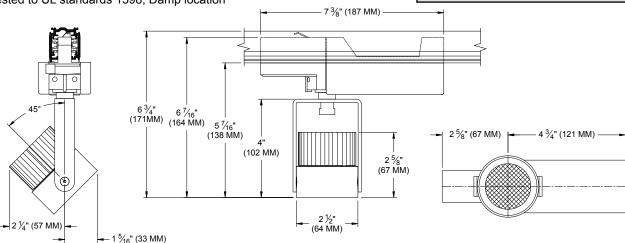

### **MOUNTING**

· Track mounted within 3000 series housings

## **LABELS**

• 🕦 , US tested to UL standards 1598, Damp location