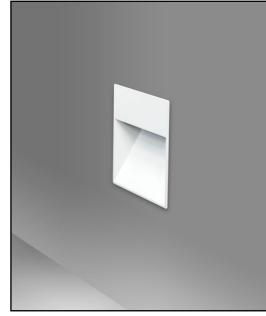

Single lamp, solid state light engine recessed floor washer. Used for low level lighting of steps and paths and wayfinding in residential, institutional, commercial and theater applications. May be used indoors or out.

### **LENS**

· Satin acrylic lens. Optional color lenses available

#### TRIN

• Flangeless or flanged die-cast aluminum snap-in trapezoidal louvered aperture