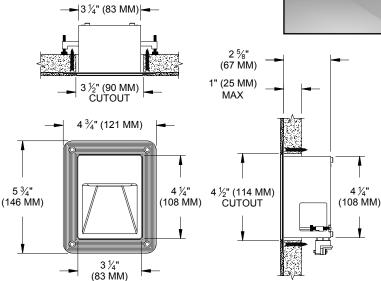

### **HOUSING**

 Aluminum trim. Precision die formed back box with integral screed edge for sheetrock or flange for use in all other materials.

### **MOUNTING**

· Recessed in drywall or sheetrock

## **ELECTRICAL**

- · Backbox with integral junction box suitable for through wiring
- · Triac dimming available- line voltage