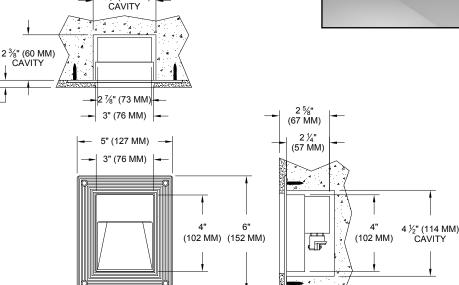

#### HOUSING

· Aluminum trim. Precision die formed back box with integral screed edge for sheetrock or flange for use in all other materials.

#### MOUNTING

· Recessed in architectural wall

#### ELECTRICAL

- Backbox with integral junction box suitable for through wiring ٠
- Triac dimming available- line voltage

## LABELS

• 🚯 , US tested to UL standards 1598, Wet location 3 1⁄4" (83 MM) 📙

3/8" (10 MM) SKIM COAT