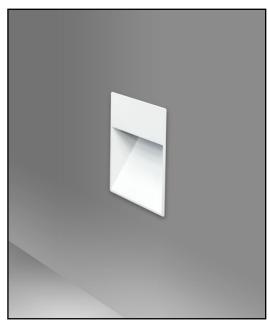

# **RECTILINEAR APERTURE RECESSED FLOOR WASHER**

Single lamp, solid state light engine recessed floor washer. Used for low level lighting of steps and paths and wayfinding in residential, institutional, commercial and theater applications. May be used indoors or out.

### TRIM

· Flangeless or flanged die-cast aluminum snap-in trapezoidal louvered aperture

### FINISH

· Aperture trim available in black, white or aluminum as standard

CAVITY

- · Additional colors and RAL palette available
- · Consult factory for custom finishes