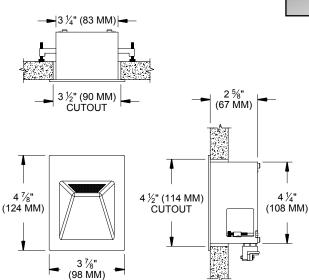

### **HOUSING**

 Aluminum trim. Precision die formed back box with integral screed edge for sheetrock or flange for use in all other materials.

### **MOUNTING**

· Recessed in architectural wall

# **ORDERING INFORMATION**

FLANGED HOUSING

| 2101-LED-FH                                                                                             | HOUSING              | VOLTAGE | TRIM FINISH                                                     | APERTURE LENS         |
|---------------------------------------------------------------------------------------------------------|----------------------|---------|-----------------------------------------------------------------|-----------------------|
|                                                                                                         | FH                   | 120v    |                                                                 | 79A                   |
| Flanged Housing 2W = 2W, 3000K 4W = 4W, 3000K 2WDM = 2W, 3000K (Triac Dim) 4WDM = 4W, 3000K (Triac Dim) | FH = Flanged Housing | 120v    | P14 = White BLK=Black PXX = SLI Color XXXX = RAL # CST = Custom | 79A = Veiling Acrylic |