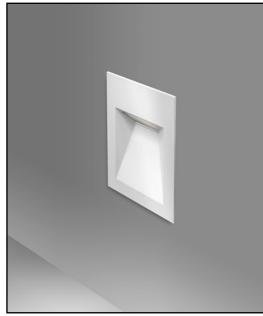

# RECTILINEAR APERTURE RECESSED FLOOR WASHER

Single lamp, solid state light engine recessed floor washer. Used for low level lighting of steps and paths and wayfinding in residential, institutional, commercial and theater applications. May be used indoors or out.

#### TRIN

• Flangeless or flanged die-cast aluminum snap-in trapezoidal louvered aperture