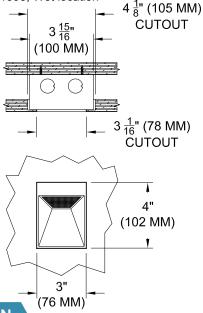

#### **HOUSING**

· Aluminum trim. Precision die formed back box with integral screed edge for sheetrock or flange for use in all other materials.

#### **MOUNTING**

· Recessed in architectural wall