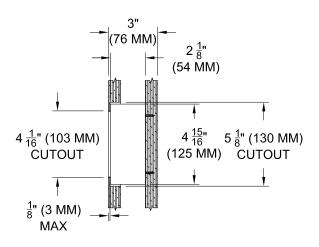

#### **HOUSING**

· Aluminum trim. Precision die formed back box with integral screed edge for sheetrock or flange for use in all other materials.

#### **MOUNTING**

· Recessed in architectural wall