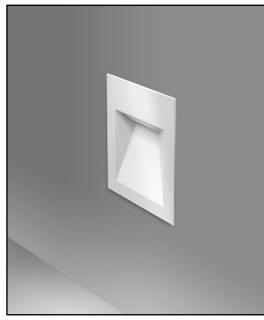

Single lamp, solid state light engine recessed floor washer. Used for low level lighting of steps and paths and wayfinding in residential, institutional, commercial and theater applications. May be used indoors or out.

#### **LENS**

· Satin acrylic lens. Optional color lenses available

#### TRIM

· Flangeless or flanged die-cast aluminum snap-in trapezoidal louvered aperture