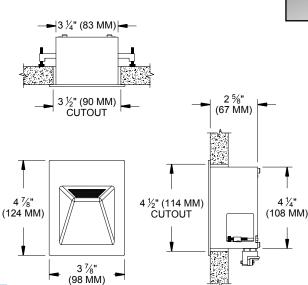

## **HOUSING**

 Aluminum trim. Precision die formed back box with integral screed edge for sheetrock or flange for use in all other materials.

#### **MOUNTING**

· Recessed in architectural wall

### **ELECTRICAL**

- · Backbox with integral junction box suitable for through wiring
- · Triac dimming available- line voltage