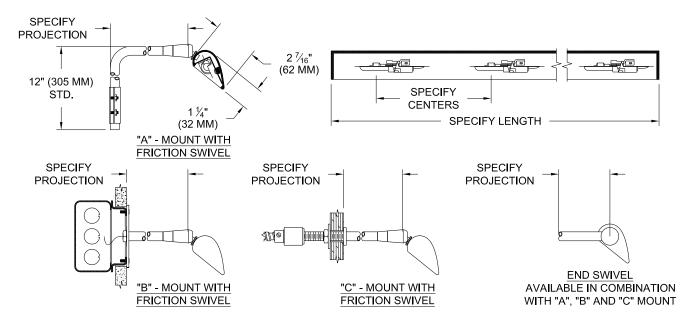

## **SPECIFICATIONS**

**HOUSING** - Extruded aluminum with seamless welded and ground end plates.

**MOUNTING -** Cantilevered. See mounting options. **ELECTRICAL -** See mounting option for electrical connection.

## ORDERING INFORMATION

| HOUSING                                                                        | LAMP SPACING                                | LENGTH               | PROJECTION           | MOUNTING                                                                    | FINISH                                                          |                                                                                                |
|--------------------------------------------------------------------------------|---------------------------------------------|----------------------|----------------------|-----------------------------------------------------------------------------|-----------------------------------------------------------------|------------------------------------------------------------------------------------------------|
| 206-T3/4                                                                       |                                             |                      |                      |                                                                             |                                                                 |                                                                                                |
| Picture light T3 = Low Voltage* T4 = Line Voltage *Requires remote transformer | <b>4.5</b> = 4.5 Inches <b>6</b> = 6 Inches | Specify exact length | Specify exact length | A = Cord & Plug B = J-Box C = Through Panel D = Desk/Lectern E = End Swivel | WHT = White BLK = Black XXXX = RAL # CST = Custom (supply chip) | PA = Polished aluminum SA = Satin aluminum PN = Polished Nickel SN = Satin Nickel CHR = Chrome |