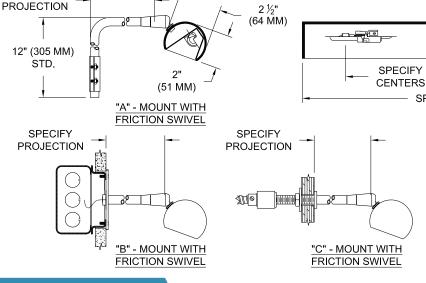

## **MOUNTING**

Cantilevered. See mounting options (Below)

# **ORDERING INFORMATION**

| 204-T34                                                                                | LAMP SPACING                                | LENGTH                                   | PROJECTION            | MOUNTING                                                                              | FINISH                                                  |                                                                                                 |
|----------------------------------------------------------------------------------------|---------------------------------------------|------------------------------------------|-----------------------|---------------------------------------------------------------------------------------|---------------------------------------------------------|-------------------------------------------------------------------------------------------------|
|                                                                                        |                                             |                                          |                       |                                                                                       |                                                         |                                                                                                 |
| Picture Light (T3/T4) T3 = Low Voltage* T4 = Line Voltage *Requires remote transformer | <b>4.5</b> = 4.5 inches <b>6</b> = 6 inches | Specify length in 1' (300mm) increments* | <b>6</b> = 6" (150mm) | A = Cord & Plug B = J-Box C = Through Panel E = End Swivel* Available in A,B,C, mount | P14 = White<br>BLK=Black<br>XXXX = RAL#<br>CST = Custom | MA8= Polished Alum. MA7= Satin Aluminum MB3= Polished brass MB5= Satin Brass P09= Antique Brass |