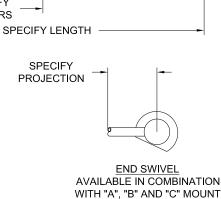

## **MOUNTING**

Cantilevered. See mounting options (Below)

# **ORDERING INFORMATION**

| 204-T34                                                                                | LAMP SPACING                                | LENGTH                                   | PROJECTION            | MOUNTING                                                                              | FINISH                                                  |                                                                                                 |
|----------------------------------------------------------------------------------------|---------------------------------------------|------------------------------------------|-----------------------|---------------------------------------------------------------------------------------|---------------------------------------------------------|-------------------------------------------------------------------------------------------------|
|                                                                                        |                                             |                                          |                       |                                                                                       |                                                         |                                                                                                 |
| Picture Light (T3/T4) T3 = Low Voltage* T4 = Line Voltage *Requires remote transformer | <b>4.5</b> = 4.5 inches <b>6</b> = 6 inches | Specify length in 1' (300mm) increments* | <b>6</b> = 6" (150mm) | A = Cord & Plug B = J-Box C = Through Panel E = End Swivel* Available in A,B,C, mount | P14 = White<br>BLK=Black<br>XXXX = RAL#<br>CST = Custom | MA8= Polished Alum. MA7= Satin Aluminum MB3= Polished brass MB5= Satin Brass P09= Antique Brass |