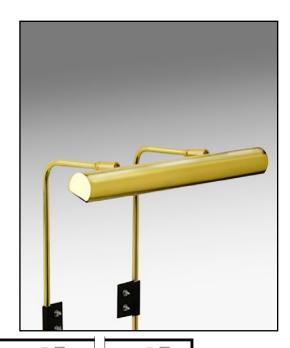

PICTURE LIGHTS 204-T34

Multi-lamp, low voltage halogen or line voltage krypton extruded picture light with 2 1/2" diameter tubular housing. Designed as an art light to provide even illumination on works of art up to 4 feet tall. May also be used to indirectly light ceilings.

## HOUSING

Extruded brass or aluminum with seamless welded and ground end plates.