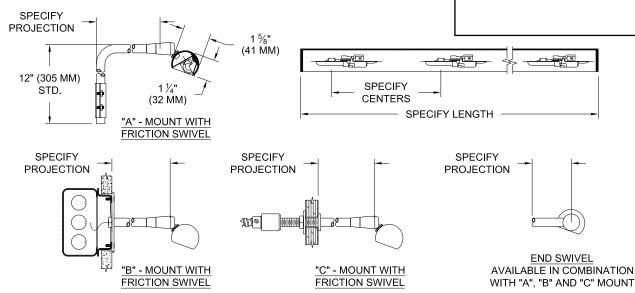

#### MOUNTING

Cantilevered. See mounting options (Below)

# ORDERING INFORMATION

| 201-T34                                                                                | LAMP SPACING                                | LENGTH                                   | PROJECTION                                                                                    | MOUNTING                                                                              | FINISH                                         |                                                                                                 |
|----------------------------------------------------------------------------------------|---------------------------------------------|------------------------------------------|-----------------------------------------------------------------------------------------------|---------------------------------------------------------------------------------------|------------------------------------------------|-------------------------------------------------------------------------------------------------|
|                                                                                        |                                             |                                          |                                                                                               |                                                                                       |                                                |                                                                                                 |
| Picture Light (T3/T4) T3 = Low Voltage* T4 = Line Voltage *Requires remote transformer | <b>4.5</b> = 4.5 inches <b>6</b> = 6 inches | Specify length in 1' (300mm) increments* | 3 = 3" (75mm)<br>6 = 6" (150mm)<br>9 = 9" (225mm)<br>12 = 12" (300mm)<br>or custom projection | A = Cord & Plug B = J-Box C = Through Panel E = End Swivel* Available in A,B,C, mount | BLK=Black I<br>XXXX = RAL# I<br>CST = Custom I | MA8= Polished Alum. MA7= Satin Aluminum MB3= Polished brass MB5= Satin Brass P09= Antique Brass |
|                                                                                        |                                             |                                          |                                                                                               |                                                                                       | Click Here for more Finishes                   |                                                                                                 |