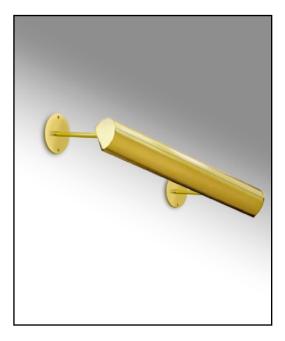

PICTURE LIGHTS- LED 201-LED

Multi-lamp, solid state light engine extruded picture light with 1 5/8" diameter tubular housing. Designed as an art light to provide even illumination on works of art up to 6 feet tall. May also be used to indirectly light ceilings.

#### MOUNTING

Cantilevered. See mounting options (Below)