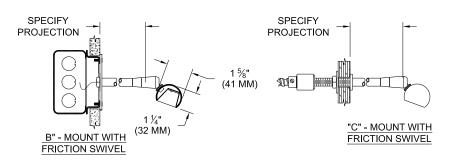

#### MOUNTING

Cantilevered. See mounting options (Below)

# ORDERING INFORMATION

| 201-LED                                                                                                     | LENGTH                                   | PROJECTION                                                                                       | DRIVER                                                                                                                   | MOUNTING                                                                     | FINISH                                         |                                                                                                 |
|-------------------------------------------------------------------------------------------------------------|------------------------------------------|--------------------------------------------------------------------------------------------------|--------------------------------------------------------------------------------------------------------------------------|------------------------------------------------------------------------------|------------------------------------------------|-------------------------------------------------------------------------------------------------|
|                                                                                                             |                                          |                                                                                                  |                                                                                                                          |                                                                              |                                                |                                                                                                 |
| Picture Light (LED)<br>927 = 2700K 90+CRI<br>930 = 3000K 90+CRI<br>935 = 3500K 90+CRI<br>940 = 4000K 90+CRI | Specify length in 1' (300mm) increments* | 3 = 3" (75mm)<br>6 = 6" (150mm)<br>9 = 9" (225mm)<br>12 = 12" (300mm)<br>or custom<br>projection | 120<br>277<br>UNV (0-10v dimming)<br>*Add DM2 for 2 wire dim<br>*Add LT2 for Lutron 2 wire<br>*Add LT3 for Lutron 3 wire | B = J-Box<br>C = Through Panel<br>E = End Swivel*<br>Available in B,C, mount | P14 = White BLK=Black XXXX = RAL# CST = Custom | MA8= Polished Alum. MA7= Satin Aluminum MB3= Polished brass MB5= Satin Brass P09= Antique Brass |